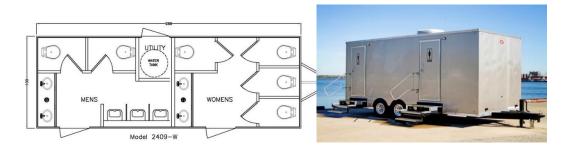

## Homestead XL Series – 9 Station Luxury Restroom Trailer

- 24'x 8.5' H/D on Steel Frame
- 935 Gallon Waste Tank
- Porch Light @ Each Entry Door
- Lockable Storage
- Roll Out Steps
- 20 AMP Electrical Circuits (2)
- City Water Hook-Up
- HVAC, Climate Control with remote sensor
- Hot Water Heater
- City Water Hook-up
- Custom Cabinetry White
- Laminate Flooring Timber
- Dual Vanity with LED Lighting over mirror
- Metered Faucets
- Stainless Steel Sinks

- Flush Urinals (x 3)
- Porcelain Flush Toilets (x 6)
- Safety Backed Glass Mirrors
- Stereo, MP3 Player
- Soap & Toilet Paper Dispensers
- Paper Towel Dispensers
- Requires level ground
- Must place within 100 feet of water hook-up
- Needs electric hook-up of 3 independent outlets (20 amps each) (x 3)
- On-Board Water Closet optional w/ ondemand water pump.
- Additional Photos available www.executivebathroomsplus.com