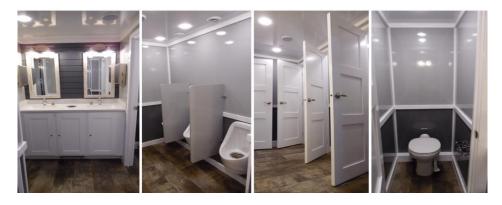

## Homestead XL Series – 9 Station Luxury Restroom Trailer

- 24'x 8.5' H/D on Steel Frame
- 935 Gallon Waste Tank
- Porch Light @ Each Entry Door
- Lockable Storage
- Roll Out Steps
- 20 AMP Electrical Circuits (2)
- City Water Hook-Up
- HVAC, Climate Control with remote sensor
- Hot Water Heater
- City Water Hook-up
- Custom Cabinetry White
- Laminate Flooring Timber
- Dual Vanity with LED Lighting over mirror
- Metered Faucets
- Stainless Steel Sinks

- Flush Urinals (x 3)
- Porcelain Flush Toilets (x 6)
- Safety Backed Glass Mirrors
- Stereo, MP3 Player
- Soap & Toilet Paper Dispensers
- Paper Towel Dispensers
- Requires level ground
- Must place within 100 feet of water hook-up
- Needs electric hook-up of 3 independent outlets (20 amps each) (x 3)
- On-Board Water Closet optional w/ ondemand water pump.
- Additional Photos available www.executivebathroomsplus.com