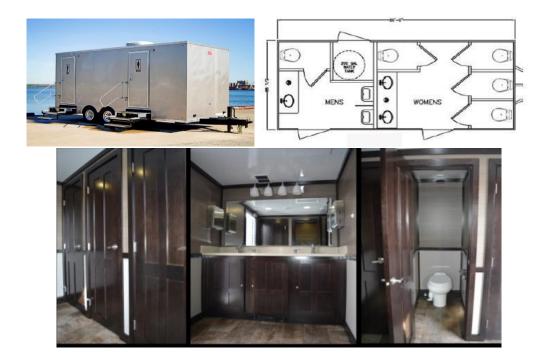

## Elite Series – 7 Station Luxury Restroom Trailer

- 20'x 8.5' H/D on Steel Frame
- 625 Gallon Waste Tank
- Porch Light @ Each Entry Door
- Lockable Storage
- Fold Out Steps
- 20 AMP Electrical Circuits (2)
- City Water Hook-Up
- HVAC, Climate Control
- Executive Walnut Cabinetry
- Laminate Flooring
- Dual Vanity with LED Lighting
- Metered Faucets

- Flush Urinals (x 2)
- Porcelain Flush Toilets (x 5)
- Safety Backed Glass Mirrors
- Stereo, MP3 Player
- Soap & Toilet Paper Dispensers
- Paper Towel Dispensers
- Requires level ground
- Must place within 100 feet of water hook-up
- Needs electric hook-up of 2 independent outlets (20 amps each)
- On-Board Water Closet optional
- Additional Photos available at
  <u>www.executivebathroomsplus.com</u>