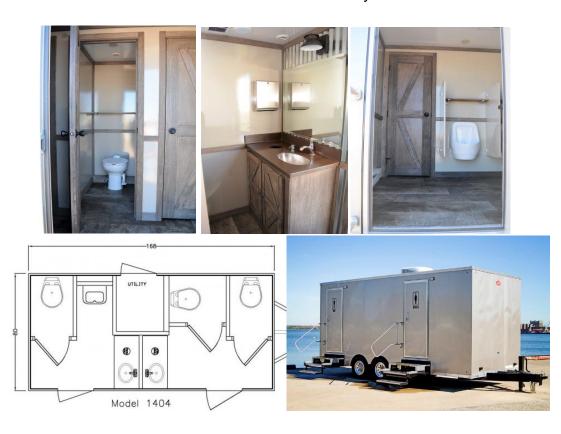

## Deluxe Bridal Series – 4 Station Luxury Restroom Trailer

- 14'x 7' H/D on Steel Frame
- 425 Gallon Waste Tank
- Porch Light @ Each Entry Door
- **Lockable Storage**
- **Fold Out Steps**
- 20 AMP Electrical Circuits (2)
- City Water Hook-Up
- HVAC, Climate Control
- Rustic Wood (Barn Style) Cabinetry
- Woodgrain Laminate Flooring
- Single Vanity with LED Lighting
- **Metered Faucets**

- Flush Urinals (x 1)
- Porcelain Flush Toilets (x 3)
- Safety Backed Glass Mirrors
- Stereo, MP3 Player
- Soap & Toilet Paper Dispensers
- Paper Towel Dispensers
- Requires level ground, radius for entry and removal
- Must place within 100 feet of water hook-
- Needs electric hook-up of 2 independent outlets (20 amps each)
- 165 Gallon Water Tank in Closet \*optional
- **Additional Photos available at** www.executivebathroomsplus.com