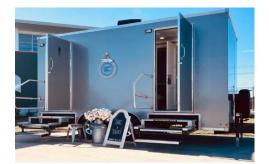

## Americana Series – 4 Station Luxury Restroom Suite

- 16'x 8.5' H/D on Steel Frame
- 625 Gallon Waste Tank
- Porch Light @ Each Entry Door
- Lockable Storage
- Roll Out Steps
- 20 AMP Electrical Circuits (2)
- City Water Hook-Up
- HVAC, Climate Control with remote sensor
- Hot Water Heater
- City Water Hook-up
- Custom Cabinetry White
- Laminate Flooring Timber
- Dual Vanity with LED Lighting over mirror
- Metered Faucets
- Stainless Steel Sinks

## • Flush Urinals (x 1)

- Porcelain Flush Toilets (x 3)
- Safety Backed Glass Mirrors
- Stereo, MP3 Player
- Soap & Toilet Paper Dispensers
- Paper Towel Dispensers
- Requires level ground
- Must place within 100 feet of water hook-up
- Needs electric hook-up of 2 independent outlets (20 amps each) (x 2)
- On-Board Water Closet optional w/ ondemand water pump.
- Additional Photos available at
  <u>www.executivebathroomsplus.com</u>