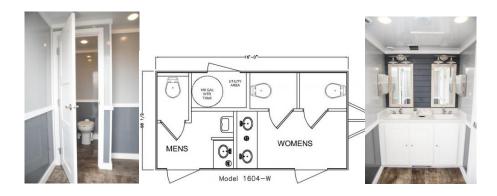

## Americana Series – 4 Station Luxury Restroom Suite

- 16'x 8.5' H/D on Steel Frame
- 625 Gallon Waste Tank
- Porch Light @ Each Entry Door
- Lockable Storage
- Roll Out Steps
- 20 AMP Electrical Circuits (2)
- City Water Hook-Up
- HVAC, Climate Control with remote sensor
- Hot Water Heater
- City Water Hook-up
- Custom Cabinetry White
- Laminate Flooring Timber
- Dual Vanity with LED Lighting over mirror
- Metered Faucets
- Stainless Steel Sinks

## • Flush Urinals (x 1)

- Porcelain Flush Toilets (x 3)
- Safety Backed Glass Mirrors
- Stereo, MP3 Player
- Soap & Toilet Paper Dispensers
- Paper Towel Dispensers
- Requires level ground
- Must place within 100 feet of water hook-up
- Needs electric hook-up of 2 independent outlets (20 amps each) (x 2)
- On-Board Water Closet optional w/ ondemand water pump.
- Additional Photos available at
  <u>www.executivebathroomsplus.com</u>